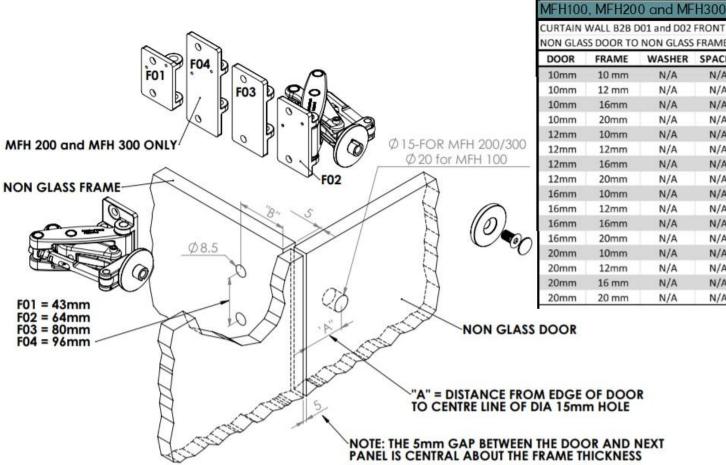

ALL HINGE MODELS MFH100 / MFH200 / MFH300

| NON GLASS DOOR TO NON GLASS FRAME |       |        |        |     |     |
|-----------------------------------|-------|--------|--------|-----|-----|
| DOOR                              | FRAME | WASHER | SPACER | "A" | "B" |
| 10mm                              | 10 mm | N/A    | N/A    | 37  | 59  |
| 10mm                              | 12 mm | N/A    | N/A    | 38  | 59  |
| 10mm                              | 16mm  | N/A    | N/A    | 40  | 59  |
| 10mm                              | 20mm  | N/A    | N/A    | 42  | 59  |
| 12mm                              | 10mm  | N/A    | N/A    | 37  | 59  |
| 12mm                              | 12mm  | N/A    | N/A    | 38  | 59  |
| 12mm                              | 16mm  | N/A    | N/A    | 40  | 59  |
| 12mm                              | 20mm  | N/A    | N/A    | 42  | 59  |
| 16mm                              | 10mm  | N/A    | N/A    | 37  | 59  |
| 16mm                              | 12mm  | N/A    | N/A    | 38  | 59  |
| 16mm                              | 16mm  | N/A    | N/A    | 40  | 59  |
| 16mm                              | 20mm  | N/A    | N/A    | 42  | 59  |
| 20mm                              | 10mm  | N/A    | N/A    | 37  | 59  |
| 20mm                              | 12mm  | N/A    | N/A    | 38  | 59  |
| 20mm                              | 16 mm | N/A    | N/A    | 40  | 59  |
| 20mm                              | 20 mm | N/A    | N/A    | 42  | 59  |

NOTE: THE 5mm GAP BETWEEN THE DOOR AND NEXT PANEL IS CENTRAL ABOUT THE FRAME THICKNESS