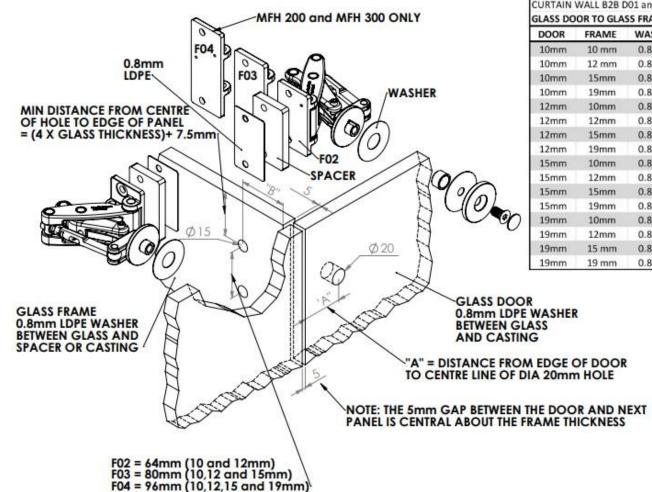

## ALL HINGE MODELS MFH100 / MFH200 / MFH300

| DOOR | FRAME | WASHER | SPACER | "A" | "B' |
|------|-------|--------|--------|-----|-----|
| 10mm | 10 mm | 0.8 mm | N/A    | 38  | 60  |
| 10mm | 12 mm | 0.8 mm | N/A    | 38  | 60  |
| 10mm | 15mm  | 0.8 mm | N/A    | 40  | 60  |
| 10mm | 19mm  | 0.8 mm | N/A    | 42  | 60  |
| 12mm | 10mm  | 0.8 mm | N/A    | 38  | 60  |
| 12mm | 12mm  | 0.8 mm | N/A    | 38  | 60  |
| 12mm | 15mm  | 0.8 mm | N/A    | 40  | 60  |
| 12mm | 19mm  | 0.8 mm | N/A    | 42  | 60  |
| 15mm | 10mm  | 0.8 mm | 2mm    | 40  | 60  |
| 15mm | 12mm  | 0.8 mm | 2mm    | 40  | 60  |
| 15mm | 15mm  | 0.8 mm | N/A    | 40  | 60  |
| 15mm | 19mm  | 0.8 mm | N/A    | 42  | 60  |
| 19mm | 10mm  | 0.8 mm | 10mm   | 48  | 60  |
| 19mm | 12mm  | 0.8 mm | 10mm   | 48  | 60  |
| 19mm | 15 mm | 0.8 mm | 8mm    | 48  | 60  |
| 19mm | 19 mm | 0.8 mm | 6mm    | 48  | 60  |