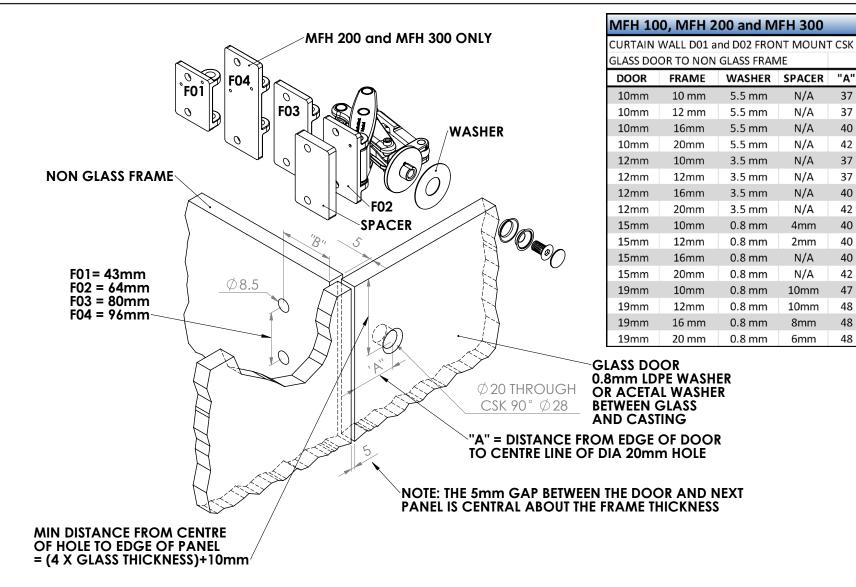

CURTAIN WALL - COUNTERSUNK - GLASS DOOR - NON-GLASS FRAME Installation Manual MFH100 / MFH200 / MFH300

"B"

**CONTACT & SUPPORT:** 

"A"