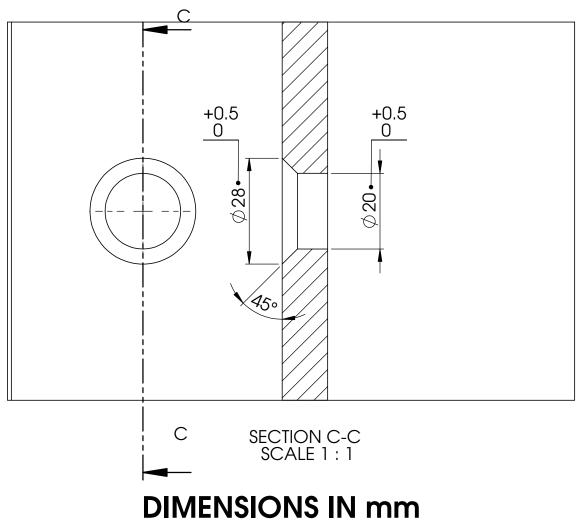

COUNTERSUNK FIXING (D01) DRILLING DETAILS Drilling Details & Routing Templates MFH100 / MFH200 / MFH300

## **COUNTERSUNK FLUSH FIXING HOLE DETAILS**

© Manfred Frank Systems Ltd. All Rights Reserved.

Since the conditions or methods of installation, operation, use and maintenance of this product are beyond its control, Manfred Frank Systems Limited does not assume responsibility and expressly disclaims liability of loss, damage, or expense arising out of or in any way connected with such installation, operation, use, or maintenance. support@manfredfrank.com Manfred Frank Systems, Unit C, 11 Echelon Place, Botany 2013, Auckland, New Zealand PO Box 259239, Botany 2163, Auckland, New Zealand +64 9 272 3690